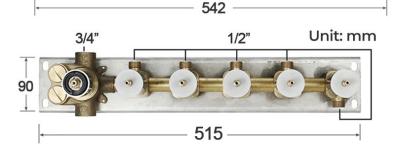

#### **Shower Mixer Connections**

Shower Head Mounting: Flush on ceiling

Hand Spray Hose: 59 inch Water flow: 2.5 GPM ~ 5.5 GPM Water pressure: 0.3 MPA ~ 1 MPA

Water pipe lines: 3/4 inch water pipes for the hot and cold water mixer

inlet, the others are 1/2 inch