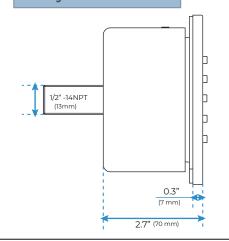

#### **Body Jet**

#### **FEATURES**

Material: Brass Base Plate Height: 5-1/8" Base Plate Width: 5-1/8" Jet Surface Area: 3-1/8"

Surface Depth: 1/4"
Adjustment Angle: 5°
Male NPT Connection: 1/2"

Maximum Flow Rate: 2.5 GPM

(9.5L/min) max @ 80 psi