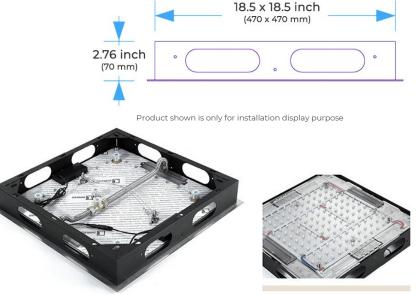

### THERMOSTATIC PHONE CONTROLLED MUSICAL RECESSED CEILING MOUNT RAINFALL MIST WATERFALL SHOWER SYSTEM WITH JETTED BODY SPRAYS AND HAND SHOWER SPECIFICATIONS



#### **Shower Head**

Shower Head 3 Functions: Waterfall, Rainfall & Mist

Shower head size: 20 x 20 inch

Each function run all together and separately

Music and LED light work by electronic

All Metal Material: Solid Brass; Stainless Steel (top showerhead, hose)

Shower Head Mounting: Flush on ceiling

Hand Spray Hose: 59 inch Water flow: 2.5 GPM ~ 5.5 GPM Water pressure: 0.3 MPA ~ 1 MPA

Water pipe lines: 3/4 inch water pipes for the hot and cold water mixer

inlet, the others are 1/2 inch





## 304 Stainless Steel



Water Pressure: 0.3-0.5MPA Shower Flow Rate: 9-25L/min



All dimensions and specifications are nominal and may vary. Use actual products for accuracy in critical situations.



# FontanaShowers®-

#### **Shower Mixer**





Product shown is only for installation display purpose

#### **Shower Mixer Connections**



#### **Hand Shower**



#### **Body Jet**





#### **FEATURES**

Material: Brass Base Plate Height: 5-1/8" Base Plate Width: 5-1/8" Jet Surface Area: 3-1/8"

Surface Depth: 1/4"
Adjustment Angle: 5°
Male NPT Connection: 1/2"

Maximum Flow Rate: 2.5 GPM

(9.5L/min) max @ 80 psi