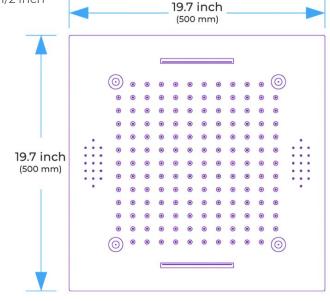

#### **Shower Head**

Shower Head 3 Functions: Waterfall, Rainfall & Mist

Shower head size: 20 x 20 inch

Each function run all together and separately

Music and LED light work by electronic

All Metal Material: Solid Brass; Stainless Steel (top showerhead, hose)

Shower Head Mounting: Flush on ceiling

Hand Spray Hose: 59 inch Water flow: 2.5 GPM ~ 5.5 GPM Water pressure: 0.3 MPA ~ 1 MPA

Water pipe lines: 3/4 inch water pipes for the hot and cold water mixer

inlet, the others are 1/2 inch