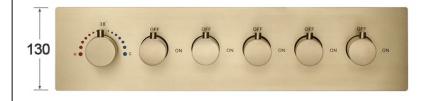

#### **Shower Mixer Connections**

Shower Head Mounting: Flush on ceiling

Hand Spray Hose: 59 inch Water flow: 2.5 GPM ~ 5.5 GPM Water pressure: 0.3 MPA ~ 1 MPA

Water pipe lines: 3/4 inch water pipes for the hot and cold water mixer

inlet, the others are 1/2 inch