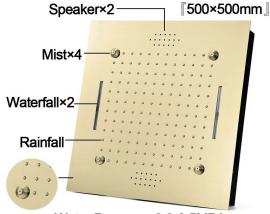

#### **Shower Head**

Shower Head 3 Functions: Waterfall, Rainfall & Mist

Shower head size: 20 x 20 inch

Each function run all together and separately

Music and LED light work by electronic

All Metal Material: Solid Brass; Stainless Steel (top showerhead, hose)