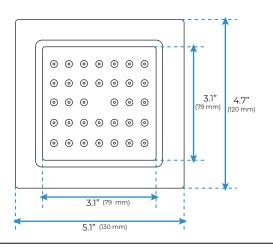

#### **Body Jet**

#### **FEATURES**

Material: Brass Base Plate Height: 5-1/8" Base Plate Width: 5-1/8" Jet Surface Area: 3-1/8"

Surface Depth: 1/4"
Adjustment Angle: 5°
Male NPT Connection: 1/2"

Maximum Flow Rate: 2.5 GPM

(9.5L/min) max @ 80 psi