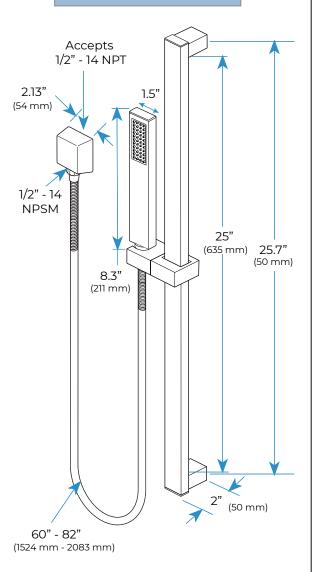

#### **Hand Shower**

Shower Head Mounting: Flush on ceiling

Hand Spray Hose: 59 inch Water flow: 2.5 GPM ~ 5.5 GPM Water pressure: 0.3 MPA ~ 1 MPA

Water pipe lines: 3/4 inch water pipes for the hot and cold water mixer

inlet, the others are 1/2 inch