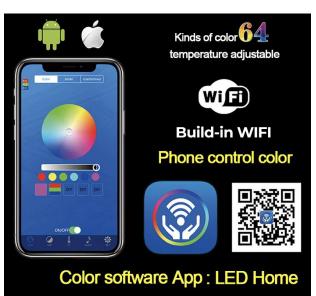

#### **Shower Head**

Shower Head 3 Functions: Waterfall, Rainfall & Mist

Shower head size: 20 x 20 inch

Each function run all together and separately

Music and LED light work by electronic

All Metal Material: Solid Brass; Stainless Steel (top showerhead, hose)